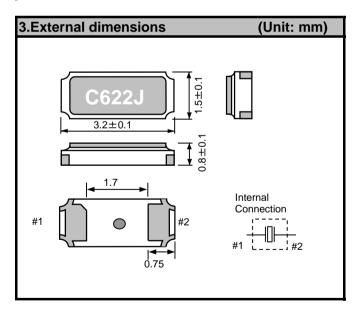

# FC-135R 32.768000 kHz 9.0 +20.0-20.0 X1A0001410002xx

Please refer to the 5.Packing information about xx (last 2 digits)

Complies with EU RoHS directive

Reference weight Typ. 11 mg

| 1.Absolute maximum ratings |        |      |      |      |      |                           |
|----------------------------|--------|------|------|------|------|---------------------------|
| Parameter                  | Symbol | Min. | Тур. | Max. | Unit | Conditions / Remarks      |
| Storage temperature        | T_stg  | -55  | -    | 125  | °C   | Storage as single product |
| Maximum drive level        | GL     | -    | -    | 0.5  | μW   |                           |

| 2.Specificatoins(characterist | tics)  |       |        |       |                                     |                      |
|-------------------------------|--------|-------|--------|-------|-------------------------------------|----------------------|
| Parameter                     | Symbol | Min.  | Тур.   | Max.  | Unit                                | Conditions / Remarks |
| Nominal frequency             | f_nom  | -     | 32.768 | -     | kHz                                 |                      |
| Operating temperature         | T_use  | -40   | -      | 85    | °C                                  |                      |
| Level of drive                | DL     | -     | -      | 0.5   | μW                                  |                      |
| Frequency tolerance           | f_tol  | -20.0 | -      | +20.0 | x 10⁻ <sup>6</sup>                  | +25°C DL=0.1µW       |
| Turnover temperature          | Ti     | 20    | 25     | 30    | °C                                  |                      |
| Parabolic coefficient         | В      | -     | -      | -0.04 | x 10 <sup>-6</sup> /°C <sup>2</sup> |                      |
| Load capacitance              | CL     | -     | 9.0    | -     | pF                                  |                      |
| Motional resistance (ESR)     | R1     | -     | 35     | 50    | kΩ                                  |                      |
| Motional capacitance          | C1     | -     | 3.4    | -     | fF                                  |                      |
| Shunt capacitance             | C0     | -     | 1.1    | -     | pF                                  |                      |
| Motional inductance           | L1     | -     | 7      | -     | kH                                  |                      |
| Frequency aging               | f_age  | -3    | -      | 3     | x10 <sup>-6</sup> /yea              | @+25°C, First year   |