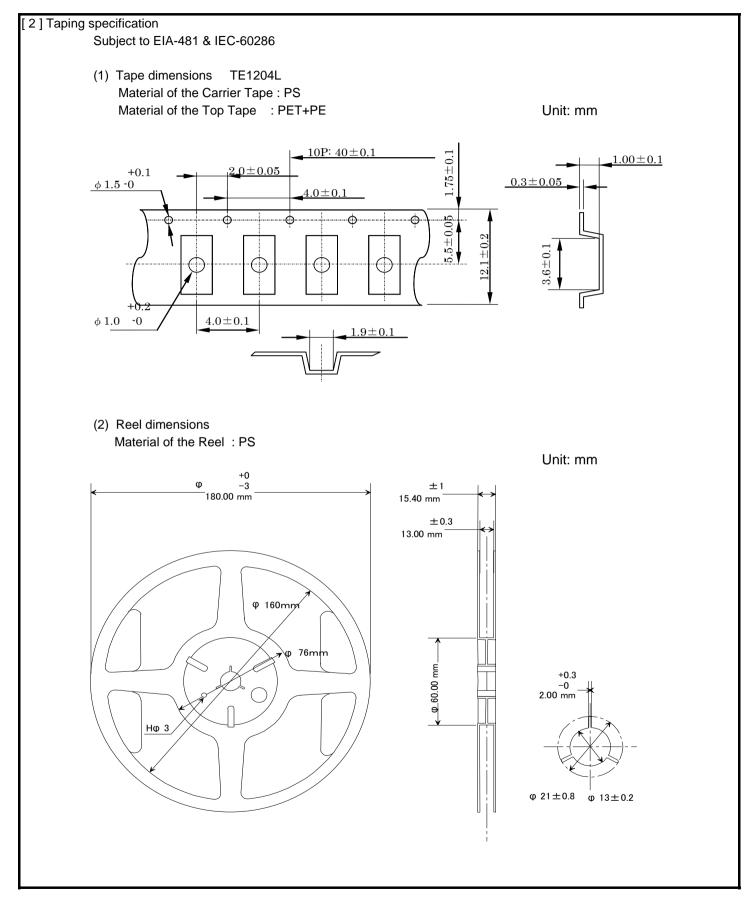

| [1]Product r | 1 ]Product number last 2 digits code (xx) description |                              | The recommended code is "00" |                |  |
|--------------|-------------------------------------------------------|------------------------------|------------------------------|----------------|--|
|              | X1A00014                                              | 10002xx                      |                              |                |  |
|              | Code                                                  | Condition                    | Code                         | Condition      |  |
|              | 01                                                    | Any Q'ty vinyl bag(Tape cut) | 14                           | 1000pcs / Reel |  |
|              | 11                                                    | Any Q'ty / Reel              | 15                           | 2000pcs / Reel |  |
|              | 12                                                    | 250pcs / Reel                | 00                           | 3000pcs / Reel |  |
|              | 13                                                    | 500pcs / Reel                |                              |                |  |