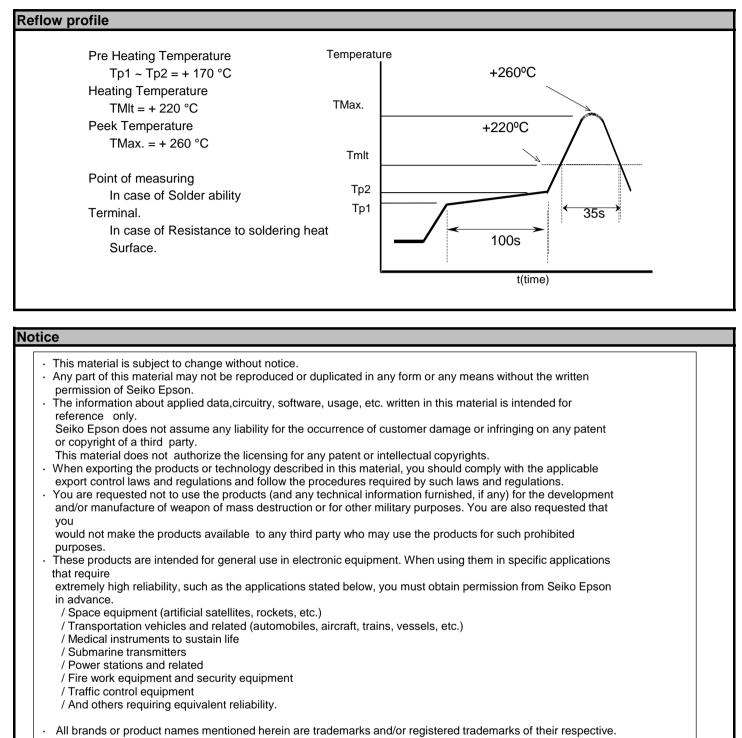

# FC-135R 32.768000 kHz 9.0 +20.0-20.0 X1A0001410002xx

Please refer to the 5.Packing information about xx (last 2 digits)

Complies with EU RoHS directive

Reference weight Typ. 11 mg

| 1.Absolute maximum ratings |        |      |      |      |      |                           |
|----------------------------|--------|------|------|------|------|---------------------------|
| Parameter                  | Symbol | Min. | Тур. | Max. | Unit | Conditions / Remarks      |
| Storage temperature        | T_stg  | -55  | -    | 125  | °C   | Storage as single product |
| Maximum drive level        | GL     | -    | -    | 0.5  | μW   |                           |